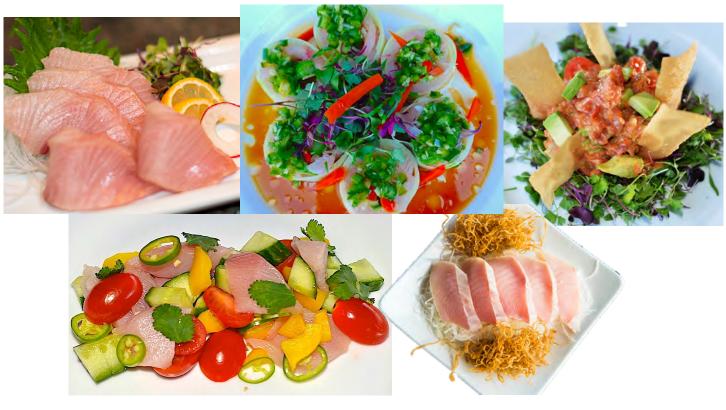

### **KAMPACHI CEVICHE**

29.50

With bell peppers, cilantro, and tomato, drizzled in yuzu mustard.

KAMPACHI Sushi 12.50

Garnished with sea salt, lemon and fresh wasabi. Sashimi 31.25