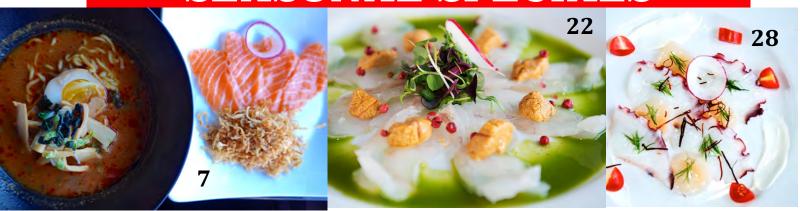

## SEASONAL SPECIALS

| 1. 5-PIECE OR 10-PIECE OMAKASE SUSHI  Chef's choice of the day's freshest, premium fish.                                                                        | 5 Pcs<br>10 Pcs  | 31.50<br>85.50 |
|-----------------------------------------------------------------------------------------------------------------------------------------------------------------|------------------|----------------|
| 2. PREMIUM TORO  Prime tuna belly. Ask for grilled with garlic for +50 cents!                                                                                   | Sushi<br>Sashimi | 23.50<br>53.00 |
| 3. TRUFFLE SALMON SASHIMI Includes truffle oil, lemon and sea salt.                                                                                             |                  | 25.95          |
| 4. UNI SHOOTER Includes cold sake, smelt egg, scallions, quail egg and ponzu.                                                                                   |                  | 22.50          |
| <b>5. SEARED ENGAWA SUSHI</b> The dorsal fin of a halibut.                                                                                                      |                  | 12.75          |
| 6. 4-KIND SASHIMI (8 PC)  Tuna, yellowtail, salmon and albacore with unique garnishe                                                                            | ?s.              | 35.00          |
| 7. GARLIC MISO RAMEN (REGULAR OR SPICY) With crispy softshell crab or thin-sliced salmon shabu shabu onions, bamboo shoots, scallions and seaweed. Extra noodle | _                | . ,            |